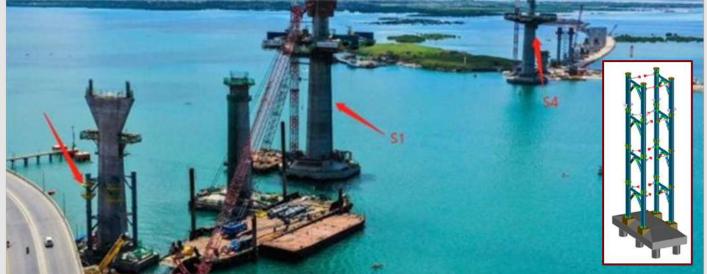

## CASE STUDY

ESC Steel Structures fabricated high precise flange connected tubular section spuds for Cebu-Cordova Link Expressway Project, stay-cable bridge. ESC provided detailing design, 3D models and fabrication, trial assembly and delivery for 2 sets.