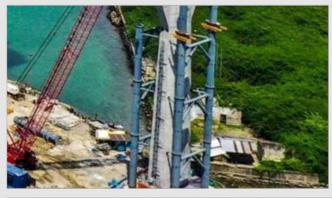

## TEMPORARY BRIDGE SPUDS, PHILIPPINES

## CASE STUDY

ESC Steel Structures fabricated high precise flange connected tubular section spuds for Cebu-Cordova Link Expressway Project, stay-cable bridge. ESC provided detailing design, 3D models and fabrication, trial assembly and delivery for 2 sets.